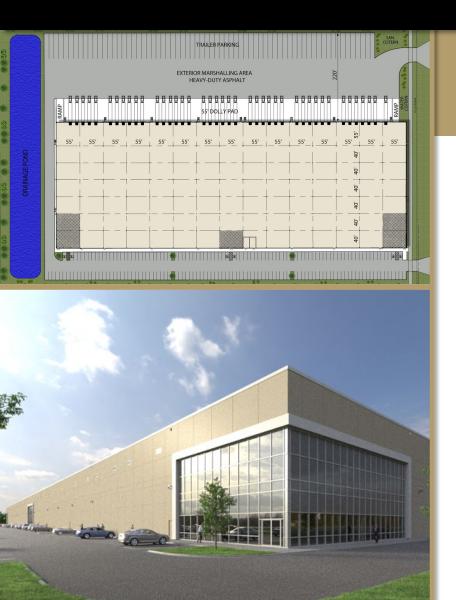

## **BUILDING:** ± 244,944 sq. ft. on Main Floor

- ± 11,517 sq. ft. on Second Level
- HIGHLIGHTS: Convenient access from Peigan Trail and Stoney Trail SE
  - 825' long x 295' deep overall structural grid
  - 40' x 55' bays
  - 55' x 55' marshalling bay
  - 42 dock doors & 2 overhead doors
  - 210' marshalling area
  - 55' deep concrete dolly pad
  - 36' clear U/S structure
  - 13.8 acres in total (drainage pond 1.2 acres)
  - Well landscaped, septic system in the landscaping
- **PARKING:** 187 vehicle parking stalls; 68 trailer parking stalls
- **OCCUPANCY:** Q3 2023
  - NET RENT: Market rates
- OPERATING COSTS \$3.04 budgeted for 2023 & TAXES: