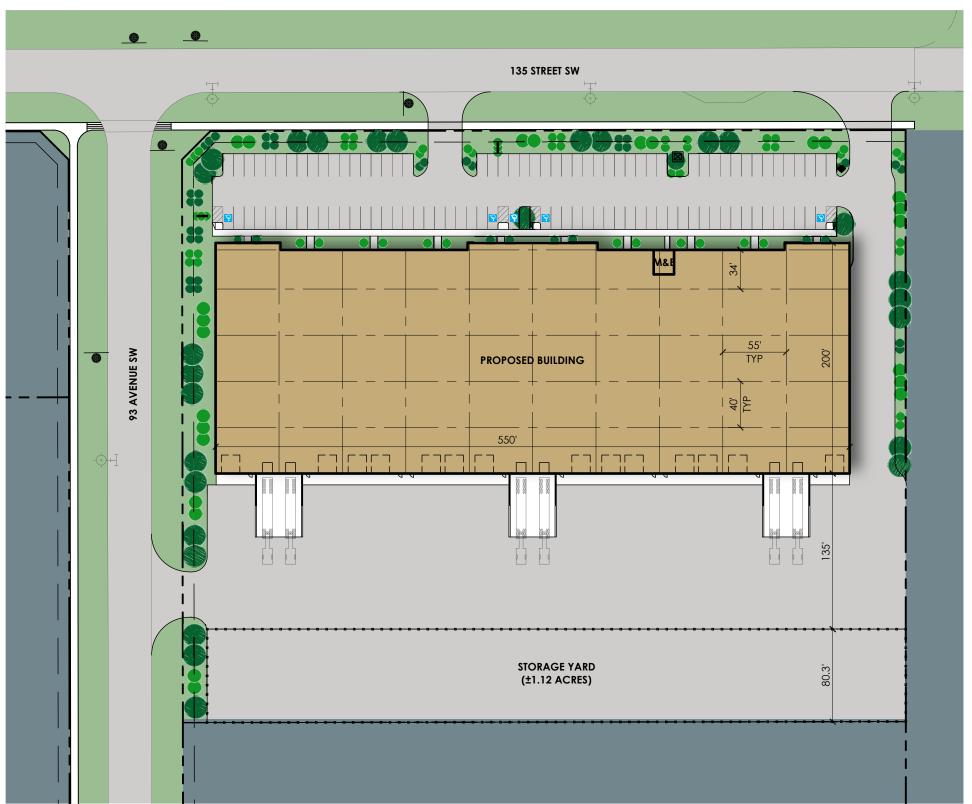

## PROPOSED DEVELOPMENT INFORMATION

SITE

7.41 ACRES (322,780 SQ.FT.) SITE AREA

BUILDING

OFFICE (ASSUMED 15%) WAREHOUSE

16,230 SQ.FT. 91,967 SQ.FT. 108,197 SQ.FT.

TOTAL BUILDING AREA

PARKING PROVIDED 104 STALLS

DISCOVERY CENTER PHASE 3 - SITE PLAN

rev 1 | 28.may.2021