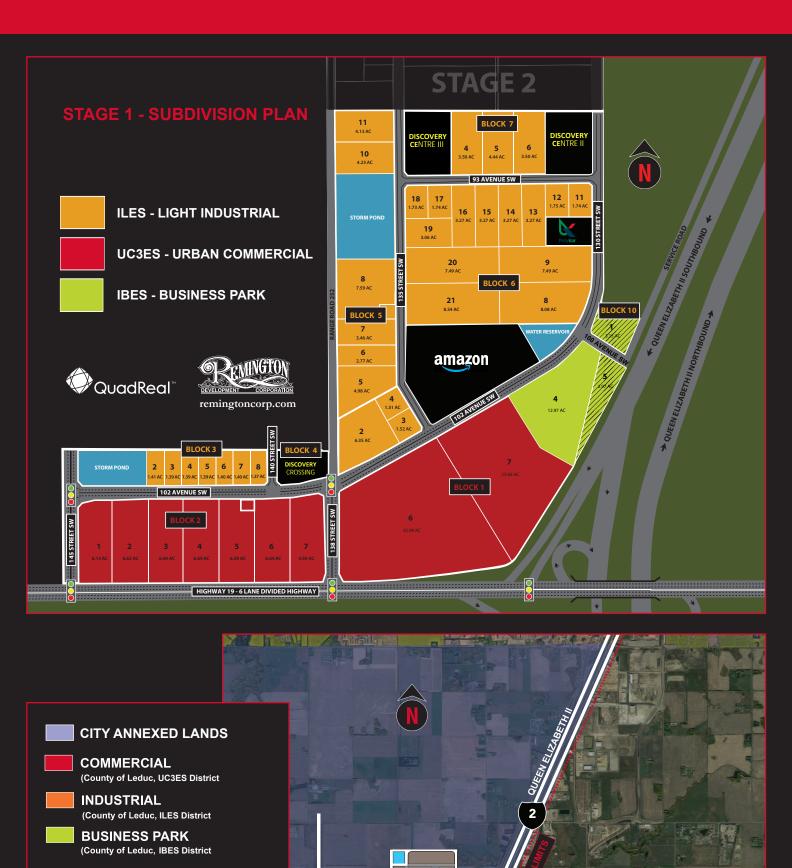

## DISCOVERY BUSINESS PARK

| A V A I L A B L E : | 278.19 acres total v<br>35.99 acres. Zoned<br>(ILES) and Business                                                             |
|---------------------|-------------------------------------------------------------------------------------------------------------------------------|
| HIGHLIGHTS:         | <ul> <li>Strategically loca<br/>allowing for con-<br/>including north ar<br/>Henday Drive, and<br/>and Highway 21.</li> </ul> |
|                     | <ul> <li>High profile busin<br/>zoning, which car<br/>industrial, retail a</li> </ul>                                         |
|                     | <ul> <li>Close proximity to<br/>Nisku / Leduc Bus</li> </ul>                                                                  |
|                     | <ul> <li>Direct visibility an</li> </ul>                                                                                      |
|                     | <ul> <li>Highway 19 will b<br/>controlled interse</li> </ul>                                                                  |
|                     | <ul> <li>Attractive lot sizes</li> </ul>                                                                                      |
| SERVICES:           | <ul> <li>Remington Developaved roadways w</li> </ul>                                                                          |
|                     | <ul> <li>All sites to be striproperty line.</li> </ul>                                                                        |
|                     | <ul> <li>Urban Commercia<br/>gutter.</li> </ul>                                                                               |
|                     | • Light Industrial (IL                                                                                                        |
|                     | <ul> <li>Access to high sp</li> </ul>                                                                                         |

l within Phase 1, lot sizes ranging from 1.37 to ed Urban Commercial (UC3ES), Light Industrial ss Industrial (IBES).

cated at the intersection of QEII and Highway 19, nvenient access to all major transportation routes and southbound QEII, 41st Avenue Interchange, Anthony nd Highway 19 / 625 which connects to both Highway 60 .

ripped and rough graded, and have full services to the

ial (UC3ES) zoned lands to be completed with curb and

ILES) zoned lands to be completed with drainage ditches.

peed data available within the business park.