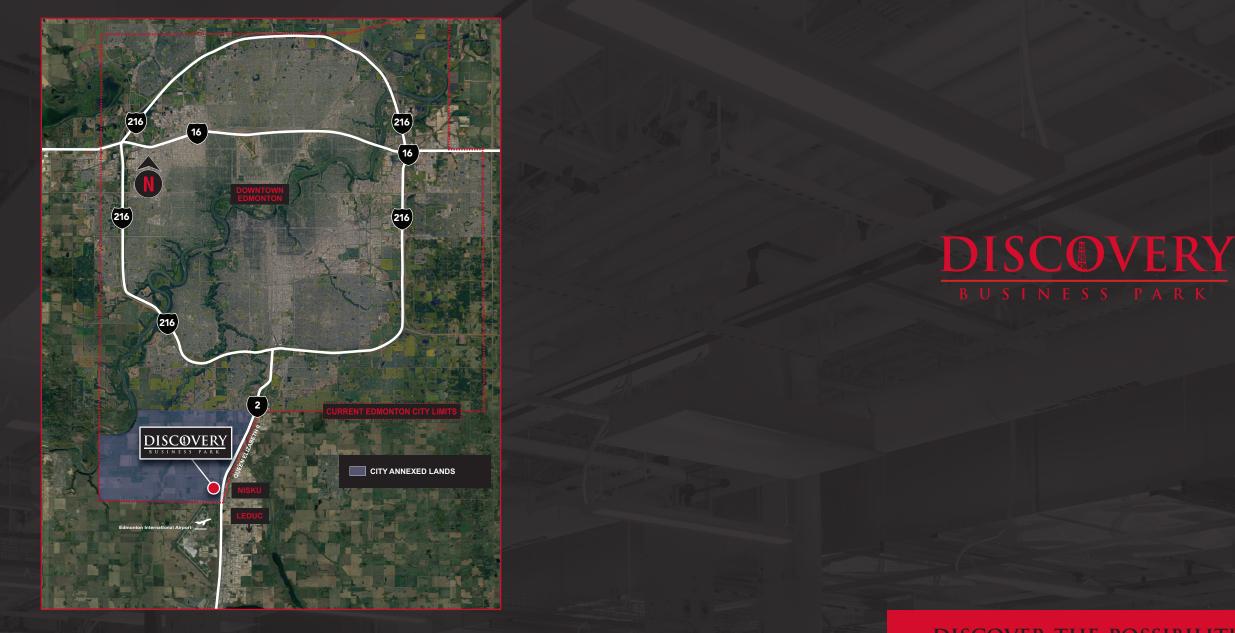

## CORE BENEFITS

Discovery Business Park provides an outstanding industrial / commercial opportunity with exceptional access from QEII and Highway 19. Located near the Edmonton International Airport and the Nisku Business Park, it's all here at Discovery Business Park.

l within Phase 1, lot sizes ranging from 1.37 to ed Urban Commercial (UC3ES), Light Industrial ss Industrial (IBES).

cated at the intersection of QEII and Highway 19, nvenient access to all major transportation routes and southbound QEII, 41st Avenue Interchange, Anthony nd Highway 19 / 625 which connects to both Highway 60 .

iness park aimed towards a cleaner use with flexible an accommodate a variety of businesses including and commercial.

to the Edmonton International Airport and the usiness Park.

and exposure opportunities along the QEII Highway.

be expanded to six lanes with two all-directional traffic sections leading directly into Discovery Business Park.

es starting at 1.37 - 35.99 acres.

lopment Corporation will be constructing heavy duty with streetlights throughout the business park.