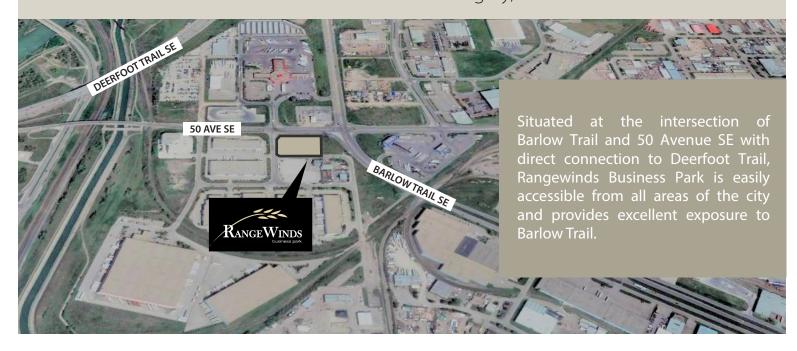

## RANGEWINDS BUSINESS PARK

2415 50 Avenue SE • Calgary, AB

BARLOW TRAIL: 27,000 VEHICLES/DAY AVERAGE

OCCUPANCY: