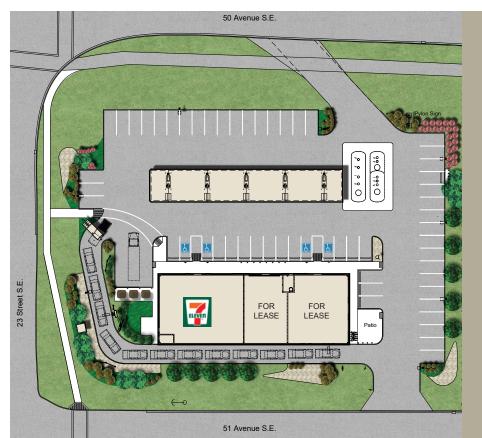

## FOR LEASE

- 1,550 sq. ft. CRU
- 2,105 sq. ft. FAST FOOD WITH DRIVE-THROUGH

## **HIGHLIGHTS:**

7-11 CONVENIENCE STORE/GAS BAR

6,830 SQ. FT. GROSS BUILDING AREA

56 PARKING STALLS

13 VEHICLE DRIVE-THROUGH

1.31 ACRES TOTAL SITE AREA

## **LEASING INFORMATION:**

**IMMEDIATELY** 

**AVAILABLE:** 1,550 SQ. FT. CRU OPERATING COSTS

2,105 SQ. FT. FAST FOOD WITH & TAXES: TBD

DRIVE-THROUGH

**LEASE RATES:** MARKET RATES

**TRAFFIC COUNTS:** DEERFOOT TRAIL: 159,000 VEHICLES/DAY AVERAGE