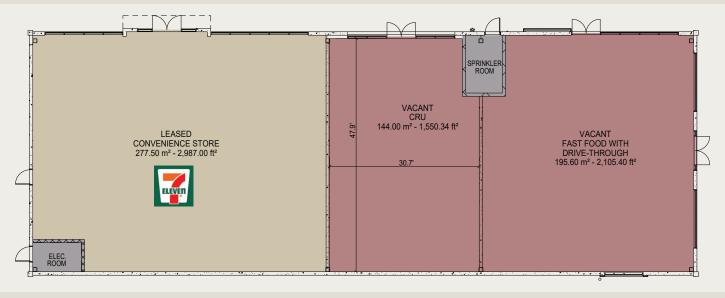

## FOR LEASE

- 1,550 sq. ft. CRU
- 2,105 sq. ft. FAST FOOD WITH DRIVE-THROUGH

## **LEASING INFORMATION:**

**IMMEDIATELY** 

**AVAILABLE:** 1,550 SQ. FT. CRU OPERATING COSTS

2,105 SQ. FT. FAST FOOD WITH & TAXES: TBD

DRIVE-THROUGH

**LEASE RATES:** MARKET RATES

**TRAFFIC COUNTS:** DEERFOOT TRAIL: 159,000 VEHICLES/DAY AVERAGE