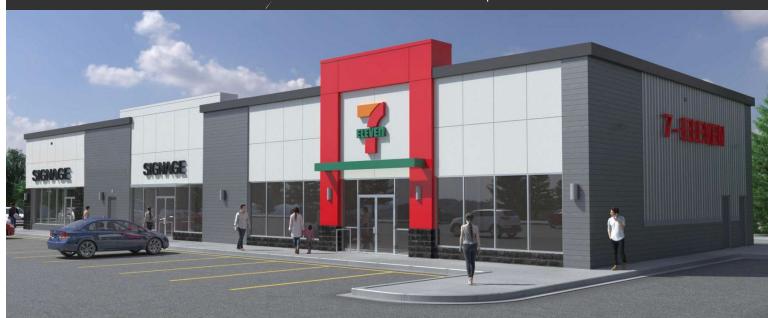

## **HIGHLIGHTS:**

7-11 CONVENIENCE STORE/GAS BAR

6,830 SQ. FT. GROSS BUILDING AREA

56 PARKING STALLS

13 VEHICLE DRIVE-THROUGH

1.31 ACRES TOTAL SITE AREA