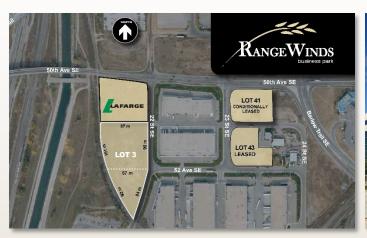

**AVAILABLE:** Lot 3 – 2.72 Acres

**HIGHLIGHTS:** 

- Lease or Design Build opportunity
- Located at the intersections of Barlow Trail / 50<sup>th</sup> Avenue SE and 50<sup>th</sup> Avenue / 22<sup>nd</sup> Street SE
- Excellent access to Deerfoot & Barlow Trail, 50<sup>th</sup> Avenue SE & Peigan Trail
- City of Calgary Transit via Routes 24, 147, 43 and BRT 302