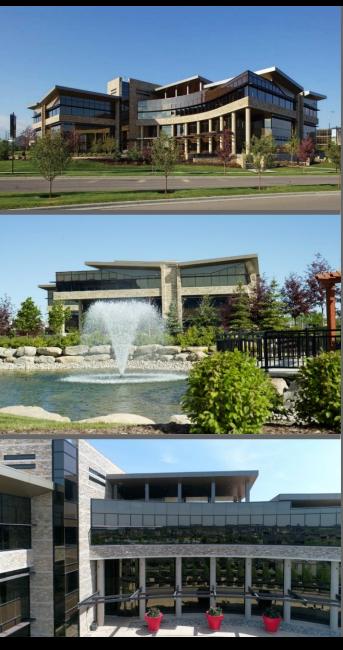

## **QUARRY PARK WEST**

AVAILABLE: Main Floor Suite 100: 8,452 sf

Second Floor Suite 210: 8,512 sf and Suite 250: 20,559 sf

200 Quarry Park Boulevard SE, Calgary, AB

HIGHLIGHTS:

• LEED® Gold Certified Building

• Excellent access/egress via 18th Street SE and 24th Street SE with

connections to Glenmore Trail and Deerfoot Trail

• Within easy walking distance to numerous amenities in Quarry Park, including retail and restaurant services, health care providers, the

Remington YMCA recreation facility and two child care centres

• Attractive location adjacent to the Bow River and its pathway system

PARKING: Suite 100: 9 reserved underground: 20 random surface stalls

Suite 210: 9 reserved underground stalls