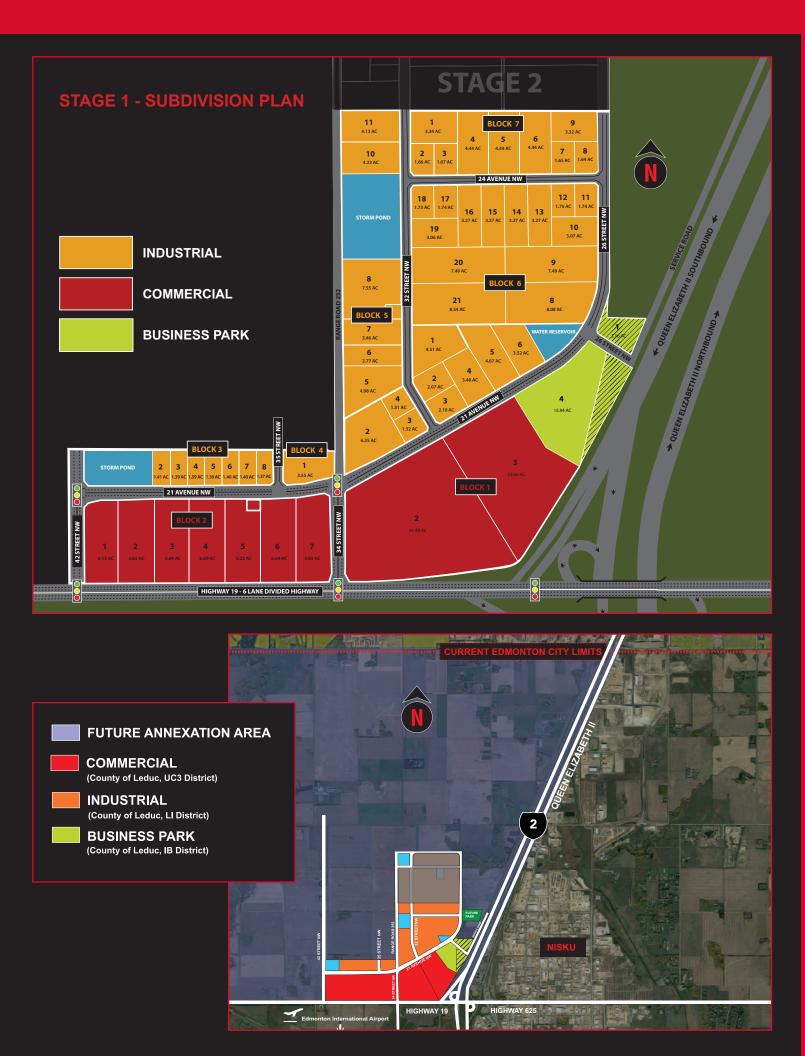

## DISCOVERY BUSINESS PARK

| AVAILABLE:  | 278.19 acres total within Phase 1, lot sizes ranging from 1.37 to 35.99 acres. Zoned Urban Commercial (UC3), Light Industrial (LI) and Business Industrial (IB).                                                                                                                                                                                                                                                                                                 |
|-------------|------------------------------------------------------------------------------------------------------------------------------------------------------------------------------------------------------------------------------------------------------------------------------------------------------------------------------------------------------------------------------------------------------------------------------------------------------------------|
| HIGHLIGHTS: | <ul> <li>Strategically located at the intersection of QEII and Highway 19, allowing for convenient access to all major transportation routes including north and southbound QEII, 41st Avenue Interchange, Anthony Henday Drive, and Highway 19 / 625 which connects to both Highway 60 and Highway 21.</li> <li>High profile business park aimed towards a cleaner use with flexible zoning, which can accommodate a variety of businesses including</li> </ul> |
|             | <ul><li>industrial, retail and commercial.</li><li>Close proximity to the Edmonton International Airport and the</li></ul>                                                                                                                                                                                                                                                                                                                                       |
|             | Nisku / Leduc Business Park.  • Direct visibility and exposure opportunities along the QEII Highway.                                                                                                                                                                                                                                                                                                                                                             |
|             | <ul> <li>Highway 19 will be expanded to six lanes with two all-directional traffic<br/>controlled intersections leading directly into Discovery Business Park.</li> </ul>                                                                                                                                                                                                                                                                                        |
|             | <ul> <li>Attractive lot sizes starting at 1.37 – 35.99 acres.</li> </ul>                                                                                                                                                                                                                                                                                                                                                                                         |
| SERVICES:   | <ul> <li>Remington Development Corporation will be constructing heavy duty<br/>paved roadways with streetlights throughout the business park.</li> </ul>                                                                                                                                                                                                                                                                                                         |
|             | <ul> <li>All sites to be stripped and rough graded, and have full services to the<br/>property line.</li> </ul>                                                                                                                                                                                                                                                                                                                                                  |
|             | • Urban Commercial (UC3) zoned lands to be completed with curb and gutter.                                                                                                                                                                                                                                                                                                                                                                                       |
|             | <ul> <li>Light Industrial (LI) zoned lands to be completed with drainage ditches.</li> </ul>                                                                                                                                                                                                                                                                                                                                                                     |
|             | <ul> <li>Access to high speed data available within the business park.</li> </ul>                                                                                                                                                                                                                                                                                                                                                                                |
|             |                                                                                                                                                                                                                                                                                                                                                                                                                                                                  |