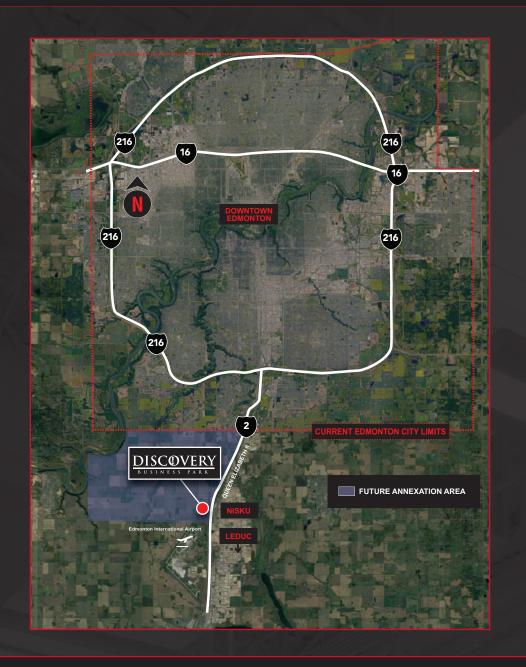

## **CORE BENEFITS**

Discovery Business Park provides an outstanding industrial / commercial opportunity with exceptional access from QEII and Highway 19. Located near the Edmonton International Airport and the Nisku Business Park, it's all here at Discovery Business Park.